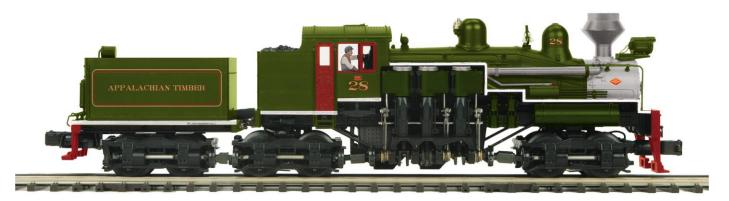

## MTH APPALACHIAN TIMBER 3-TRUCK SHAY w/PS 3.0

## The Appalachian Timber Co. manufactuers pre-plated railroad ties in Sutton, WV

ORDER FORM Fill out

Save as .PDF Send back to <u>JKonc52032@aol.com</u> as file attachment

SHIP TO:

Name

Address

City State Zip